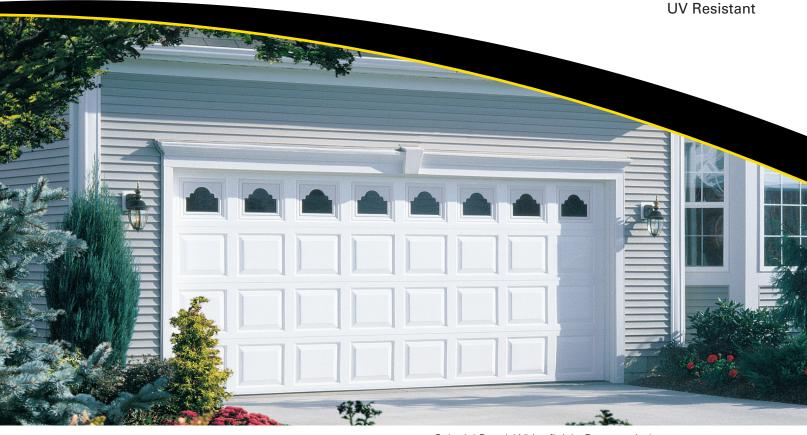

# 8700 Model

VINYL GARAGE DOOR

R-10\* Polyurethane Insulation

Colonial Panel, White finish, Ruston windows

### door construction

The model 8700 vinyl garage door is engineered to be maintenance-free and provide an elegant look that will last a lifetime. It won't rust, fade, crack, or dent. It is the ultimate door for easy-care living.

- The model 8700 comes in two panel designs that offer the timeless design of freshly painted hardwood.
- This door has full PVC color construction. This means scratches will never show because the color goes all the way through the material.
- The UV-Resin used in the door's construction contains special polymers that protect the door sections from the sun's harmful ultraviolet rays.
- Tamper-resistant safety bottom brackets help avoid possible injury by preventing inadvertent loosening while the counterbalance cables are still under tension.
- The Wayne Dalton TorqueMaster® Plus is the first counterbalance system to seal springs safely within a steel tube. It contains an anti-drop feature that reduces the risk of injury due to accidental release of tension.
- Recommended for coastal regions for its resistance to salt air and sand.

#### **Windows**

Choose from four styles of windows. Optional insulated glass available for improved thermal performance.

Cathedral I

Ruston

Stockton I Williamsburg I