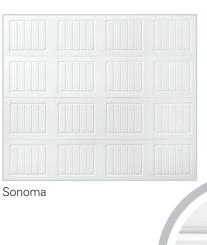

# 8700 Model

VINYL GARAGE DOOR

R-10\* Polyurethane Insulation

Colonial Panel, White finish, Ruston windows

#### **Panel Designs**