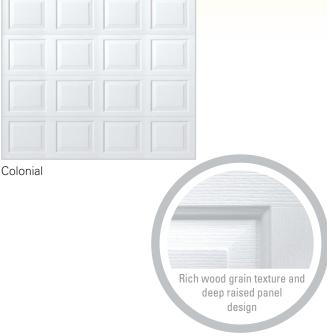

#### **Panel Designs**

- The model 8700 comes in two panel designs that offer the timeless design of freshly painted hardwood.
- This door has full PVC color construction. This means scratches will never show because the color goes all the way through the material.
- The UV-Resin used in the door's construction contains special polymers that protect the door sections from the sun's harmful ultraviolet rays.
- Tamper-resistant safety bottom brackets help avoid possible injury by preventing inadvertent loosening while the counterbalance cables are still under tension.
- The Wayne Dalton TorqueMaster® Plus is the first counterbalance system to seal springs safely within a steel tube. It contains an anti-drop feature that reduces the risk of injury due to accidental release of tension.
- Recommended for coastal regions for its resistance to salt air and sand.