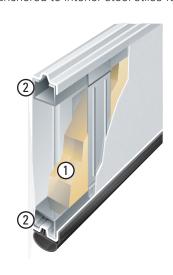

- R-10\* polyurethane insulation is permanently bonded to the vinyl skin for thermal efficiency, durability and added rigidity.
- 2 Twin 20-gauge steel C-channels run full length of each panel and are anchored to interior steel stiles for strength.