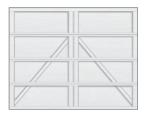

## choose your style:

Model 9400 is available in the sizes of 8', 9', 10', 15', 16', 18' wide by 7' and 8' high.

Double car door designs are equivalent to 2 single-car doors side by side.

Charleston

Wesfield

Providence

Lexington

Newport

Oak Park