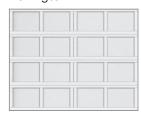

## choose your style:

Model 9400 is available in the sizes of 8', 9', 10', 15', 16', 18' wide by 7' and 8' high.

Double car door designs are equivalent to 2 single-car doors side by side.

Charleston

Wesfield

Providence

Lexington

Newport

Oak Park