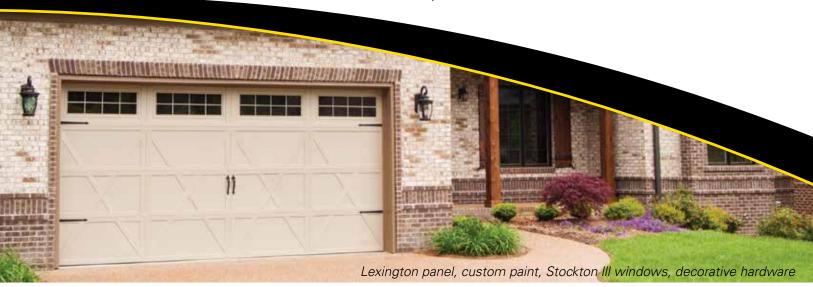

#### Panel designs are available in white only.

Doors may be custom painted to match a home's exterior.

Westfield panel, custom paint, Stockbridge windows, decorative hardware

4