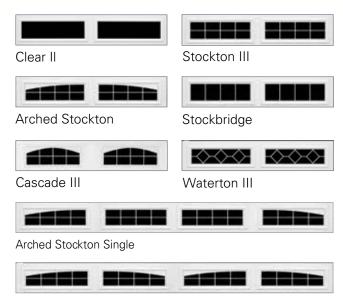

## 3 choose your windows:

StyleLine window designs are available in a variety of architectural styles.

Arched Stockton Double