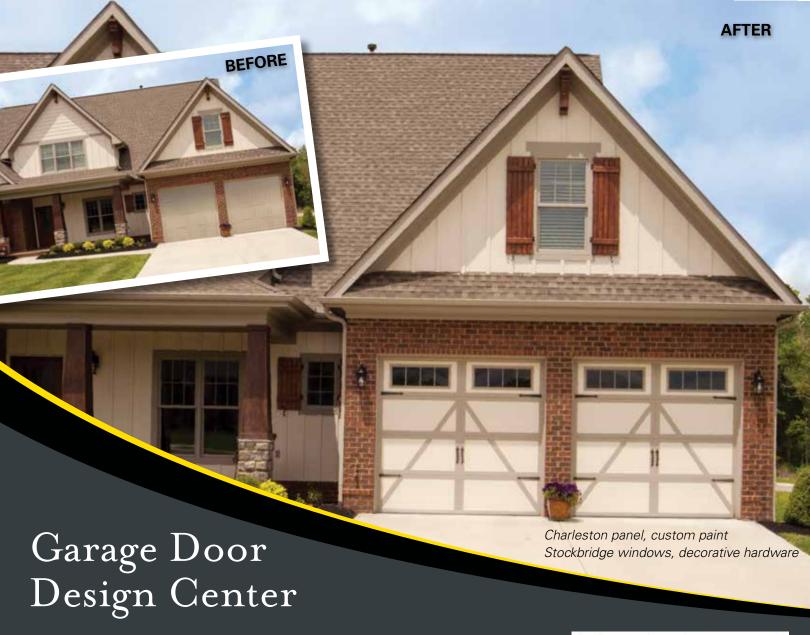

# 9400 MODEL CARRIAGE HOUSE STEEL

CARRIAGE HOUSE STEEL An insulated steel door with classic Carriage House designs that can be custom painted to match a home's exterior. Charleston panel, custom paint, Stockbridge windows, decorative hardware