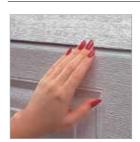

#### **Pinch-Resistant Door Panels**

Pinch-resistant door panels are designed to push fingers safely out of harm's way when the door is closing.