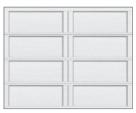

## choose your style:

Model 9400 is available in the sizes of 8', 9', 10', 15', 16', 18' wide by 7' and 8' high.

Double car door designs are equivalent to 2 single-car doors side by side.

Charleston

Wesfield

Providence

Lexington

Newport

Oak Park