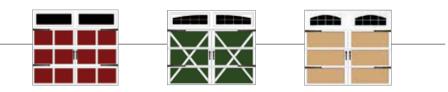

## choose your style:

Model 9400 is available in the sizes of 8', 9', 10', 15', 16', 18' wide by 7' and 8' high.

Double car door designs are equivalent to 2 single-car doors side by side.

Charleston

Wesfield

Providence

Lexington

Newport

Oak Park