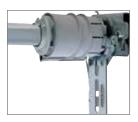

### TorqueMaster® Plus Counterbalance

The Wayne Dalton
TorqueMaster® Plus is the first
counterbalance system to seal
springs safely within a steel tube.
It contains an anti-drop feature
that reduces the risk of door
free fall and prevents potential
serious injury.