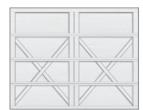

## choose your style:

Model 9400 is available in the sizes of 8', 9', 10', 15', 16', 18' wide by 7' and 8' high.

Double car door designs are equivalent to 2 single-car doors side by side.

Charleston

Wesfield

Providence

Lexington

Newport

Oak Park