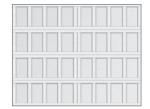

## choose your style:

Model 9400 is available in the sizes of 8', 9', 10', 15', 16', 18' wide by 7' and 8' high.

Double car door designs are equivalent to 2 single-car doors side by side.

Charleston

Wesfield

Providence

Lexington

Newport

Oak Park