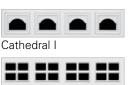

eater strength

#### **Model 8100**

- Polystyrene R-3.7\* insulation
- 2-layer construction made of steelpolystyrene
- Optional wind load-rated reinforcements
- 10-year Warranty
- Finished panel interior
- Box shape stiles to provide greater strength

# 1

#### **Model 8000**

- 1-layer construction made of steel
- Optional wind load-rated reinforcements
- 10-year Warranty
- Box shape stiles to provide greater strength



\*Wayne Dalton uses a calculated door section R-value for our insulated doors.









\*Not available for model 8200 out of Portland Plant

choose your color:









choose your windows:











PO=Portland Plant

Williamsburg II





**Ranch Panel Doors** 

Waterton I





Waterton II



Williamsburg I







Waterton II









**Sonoma Panel Doors** 













Waterton I







Arched Stockton Single (For double car doors) (PO only)

Not all windows available in all areas. Consult your dealer for details.

Stockton I

Arched Stockton Double (For double car doors) (PO only)



## www.Wayne-Dalton.com

Go to Wayne-Dalton.com today and click on Design Center. Here you can upload a photo of your home and experiment with panel designs, color options, window styles and hardware designs. Instant curb appeal awaits with just the click of your mouse! Then print the results and go online to find your closest Wayne Dalton dealer.















SOLD AND DISTRIBUTED BY:

2501 S. State Hwy 121 Bus., Ste 200 Lewisville, TX 75067 www.wayne-dalton.com