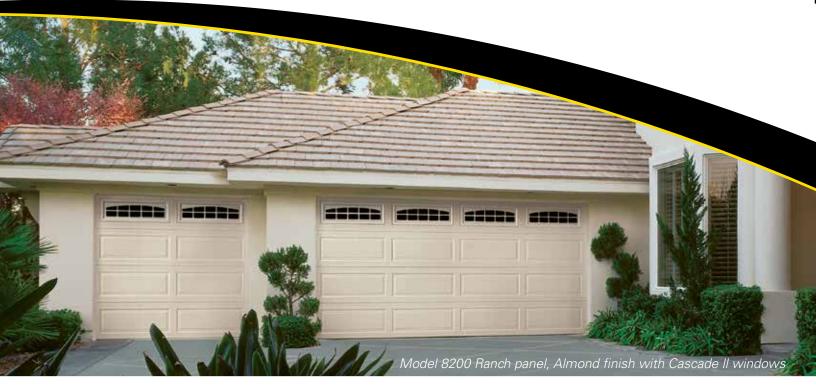

#### **Model 8200**

- Polystyrene R-7.4\* insulation
- 2-layer construction made of steelpolystyrene
- 10-year Warranty
- Finished panel interior
- Box shaped stiles to provide greater strength