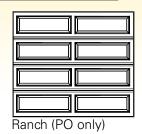

\*Not available for model 8200 out of Portland Plant

choose your color:

choose your windows:

PO=Portland Plant

Williamsburg II

**Ranch Panel Doors** 

Waterton I

Waterton II