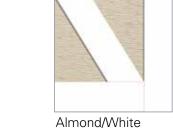

## choose your color:

DecaTrim™ II overlays are provided in White only. For a two-toned look, choose from Almond, Taupe and Brown as shown below.

White/White

Taupe/White

Brown/White

Disclaimer: Actual door colors may vary slightly from brochure photos due to fluctuations in finishing or the printing process.