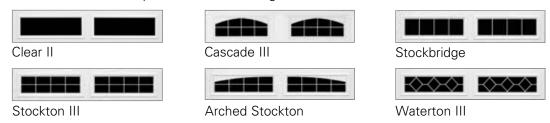

## choose your windows:

Window patterns are shown for a typical single-car door. Spacing of windows may change depending on door size. Not all windows are available in all door sizes.

### 6600 DecaTrim™ II Windows

The following standard window options feature a smooth DecaTrim™ II overlay board to match the door's design.