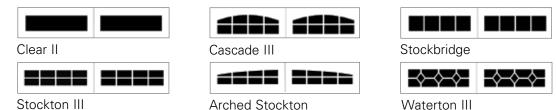

## choose your windows:

Window patterns are shown for a typical single-car door. Spacing of windows may change depending on door size. Not all windows are available in all door sizes.

### 6600 DecaTrim™ II Windows

The following standard window options feature a smooth DecaTrim™ II overlay board to match the door's design.