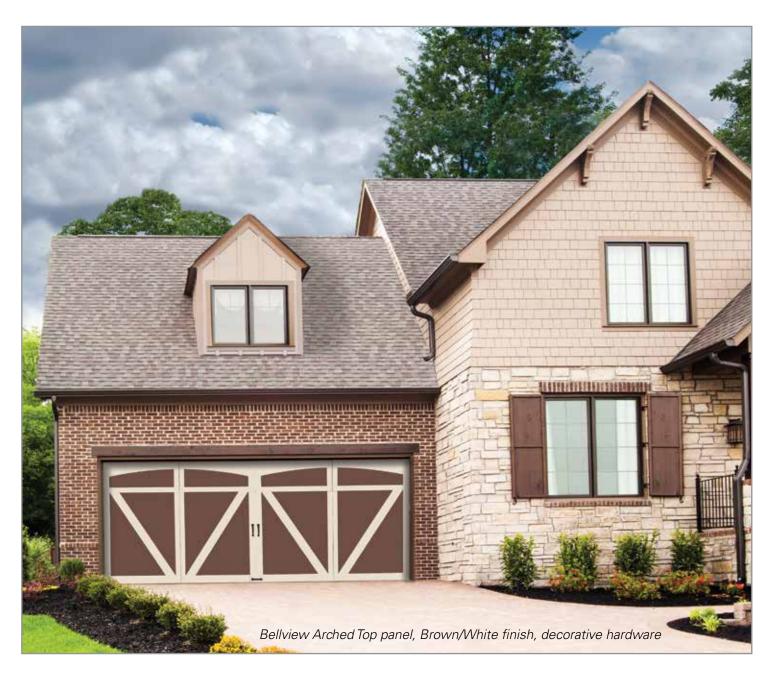

orative hardware

## choose your style:

## **All door top sections are available in arched or square designs.**Double car door designs are equivalent to 2 single-car doors side by side.

### **Square Top**



Arlington



Lexington



Somerset



Ashburn



Richmond



Springfield



Brunswick



Savannah



Bellview

### Arched Top (only available in solid)



Arlington



Lexington



Somerset



Ashburn



Richmond



Springfield



Brunswick



Savannah



Bellview

## choose your color:

DecaTrim™ II overlays are provided in White only. For a two-toned look, choose from Almond, Taupe and Brown as shown below.









White/White

Taupe/White

Brown/White

Disclaimer: Actual door colors may vary slightly from brochure photos due to fluctuations in finishing or the printing process.



## choose your windows:

Window patterns are shown for a typical single-car door. Spacing of windows may change depending on door size. Not all windows are available in all door sizes.

### 6600 DecaTrim™ II Windows

The following standard window options feature a smooth DecaTrim™ II overlay board to match the door's design.



### **6600C Cold Environment Windows**

For northern regions with extreme cold environments, the following upgraded windows are strongly recommended.

These windows include two plastic frames that provide an extra seal to protect the door section from harsh weather conditions. Optional 1/2" insulated glass is also available.



## choose your hardware:



Two Spear pull handles and one bottom lift handle are included for single car doors. Double car doors come wit