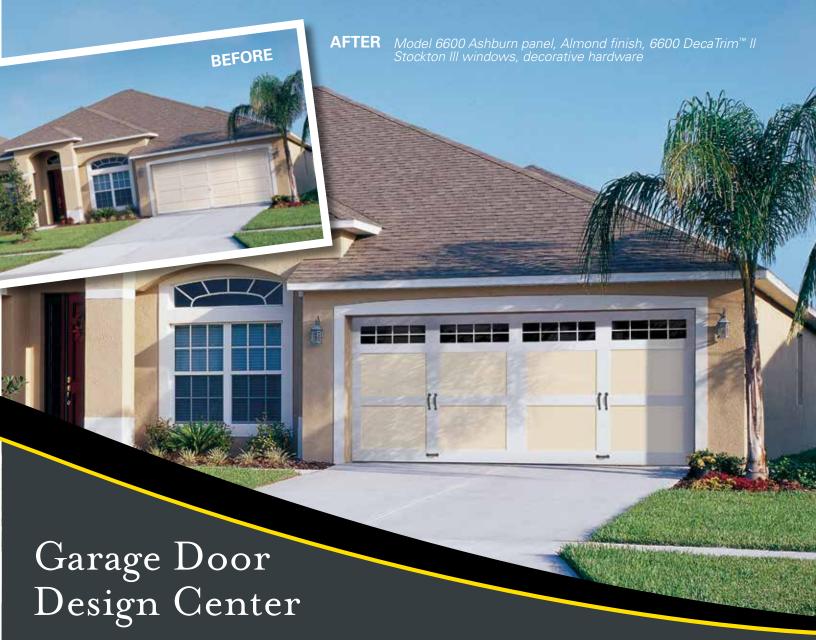

# unique. durable. stylish

the envy of the neighborhood.

Made with two layers of steel, polyurethane foam insulation and DecaTrim™ II overlays, the Model 6600 is not only durable, but a unique way to add style and curb appeal to your home.