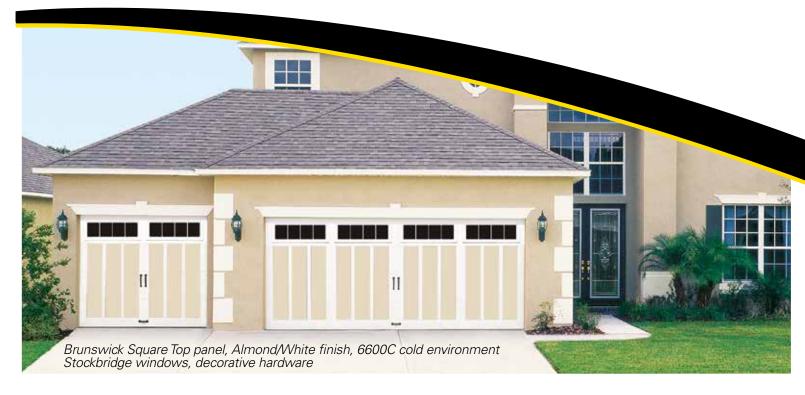

# unique. durable. stylish

the envy of the neighborhood.

Made with two layers of steel, polyurethane foam insulation and DecaTrim™ II overlays, the Model 6600 is not only durable, but a unique way to add style and curb appeal to your home.