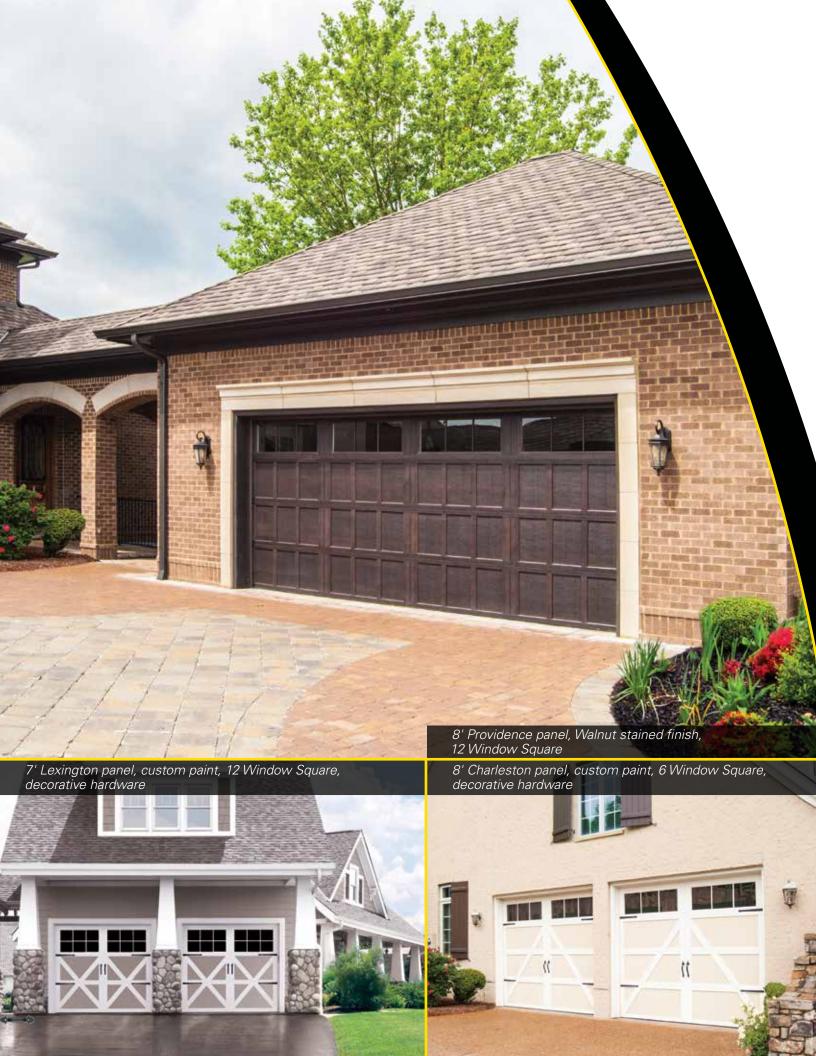

# 9700 MODEL CARRIAGE HOUSE STEEL

An insulated steel door offered in a wide variety of authentic carriage house designs

## envy of the neighborhood.

The model 9700 garage door adds the final touch to the design of your home. It comes in a wide variety of styles, finishes and options to make your home stand out from the rest.

#### **Detailed Construction**

Three-section styling on 7' high doors gives a custom design look. Our 8' high doors have four-section styling. All panels have finished interiors and low-profile hinges.