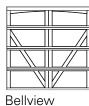

# 9700 MODEL CARRIAGE HOUSE STEEL

An insulated steel door offered in a wide variety of authentic carriage house designs





## Garage Door Design Center

## www.Wayne-Dalton.com

Go to Wayne-Dalton.com today and click on Design Center. Here you can upload a photo of your home and experiment with panel designs, color options, window styles and hardware designs. Instant curb appeal awaits with just the click of your mouse! Then print the results and go online to find your closest Wayne Dalton dealer.



## choose your style:

#### 7' High Doors



























**Arched Top** 















8' High Doors

#### **Square Top**













8'
high













**Arched Top** 















gton Charleston

### choose your color:

Choose one of our 15 beautiful factory-finished colors.

#### **Painted Finishes**









Green

#### **Stained Finishes**





Walnut





Green



Gray

Mahogany





Red Oak Mahogany

#### **Two-Toned Painted Finishes**

All door sections will be painted in the color chosen. All trim pieces will be white.







Green/White

Gray/White

Clay/White

Disclaimer: Actual door colors may vary slightly from brochure photos due to fluctuations in finishing or the printing process.

## choose your windows:

Single Car: Plain Window Square













Double Car: Plain Window Square

6 Window Square 12 Window Square



24 Window Square

16 Window Square 32 Window Square



Single Car: Plain Window Arched Double Car: Plain Window Arched



12 Window A