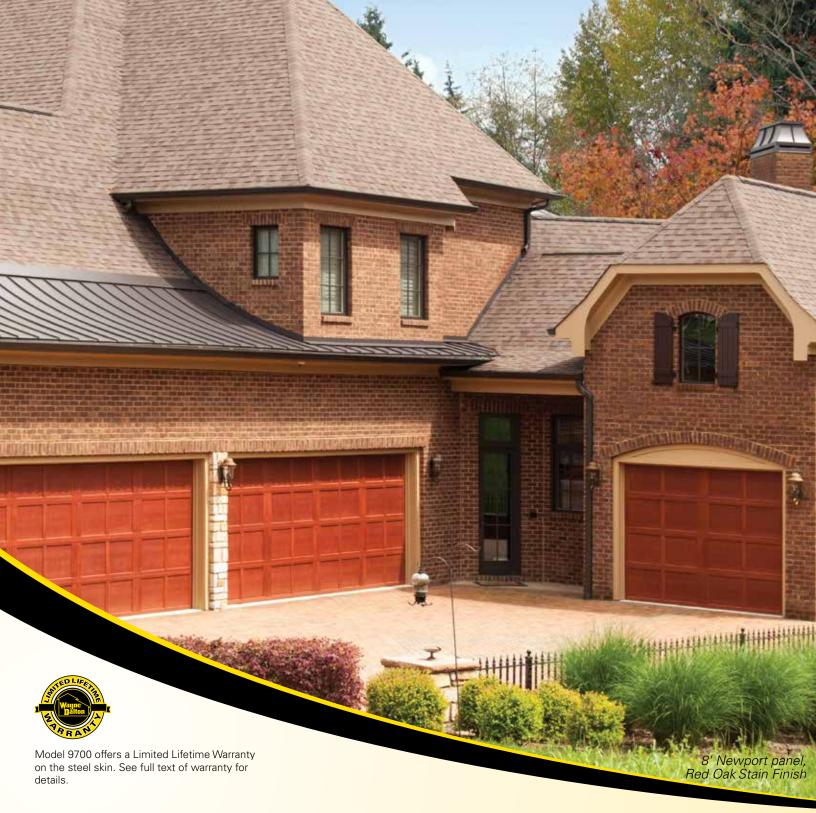

# 9700 MODEL CARRIAGE HOUSE STEEL

An insulated steel door offered in a wide variety of authentic carriage house designs

## envy of the neighborhood.

The model 9700 garage door adds the final touch to the design of your home. It comes in a wide variety of styles, finishes and options to make your home stand out from the rest.

#### **Detailed Construction**

Three-section styling on 7' high doors gives a custom design look. Our 8' high doors have four-section styling. All panels have finished interiors and low-profile hinges.