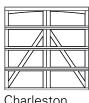

# 9700 MODEL CARRIAGE HOUSE STEEL

An insulated steel door offered in a wide variety of authentic carriage house designs





## Garage Door Design Center

## www.Wayne-Dalton.com

Go to Wayne-Dalton.com today and click on Design Center. Here you can upload a photo of your home and experiment with panel designs, color options, window styles and hardware designs. Instant curb appeal awaits with just the click of your mouse! Then print the results and go online to find your closest Wayne Dalton dealer.



## choose your style:

#### 7' High Doors



























**Arched Top** 















8' High Doors

#### **Square Top**













8'
high













**Arched Top** 















gton Charleston

### choose your color:

Choose one of our 15 beautiful factory-finished colors.

#### **Painted Finishes**









Green

#### **Stained Finishes**





Walnut





Green



Gray

Mahogany





Red Oak Mahogany

#### **Two-Toned Painted Finishes**

All door sections will be painted in the color chosen. All trim pieces will be white.







Green/White

Gray/White

Clay/White

Disclaimer: Actual door colors may vary slightly from brochure photos due to fluctuations in finishing or the printing process.

## choose your windows:

Single Car: Plain Window Square













Double Car: Plain Window Square

6 Window Square 12 Window Square



24 Window Square

16 Window Square 32 Window Square



Single Car: Plain Window Arched Double Car: Plain Window Arched



12 Window