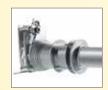

#### TorqueMaster® Plus Counterbalance

The Wayne Dalton TorqueMaster® Plus is the first counterbalance system to seal springs safely within a steel tube. It contains an anti-drop feature that reduces the risk of door free fall.