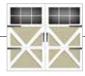

## choose your windows:

Single Car: Plain Window Square

Double Car: Plain Window Square

6 Window Square 12 Window Square

24 Window Square

16 Window Square 32 Window Square

Single Car: Plain Window Arched Double Car: Plain Window Arched

12 Window Arched

16 Window Arched 32 Window Arched

16 Window Arched For arched windows on double car doors, a homeowner has the option of selecting a single arched or double arched windows.