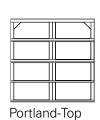

# 9700 MODEL CARRIAGE HOUSE STEEL

An insulated steel door offered in a wide variety of authentic carriage house designs





## Garage Door Design Center

## www.Wayne-Dalton.com

Go to Wayne-Dalton.com today and click on Design Center. Here you can upload a photo of your home and experiment with panel designs, color options, window styles and hardware designs. Instant curb appeal awaits with just the click of your mouse! Then print the results and go online to find your closest Wayne Dalton dealer.



## choose your style:

#### 7' High Doors



























**Arched Top** 















8' High Doors

#### **Square Top**













8'
high













**Arched Top** 















gton Charleston

### choose your color:

Choose one of our 15 beautiful factory-finished colors.

#### **Painted Finishes**









Green

#### **Stained Finishes**





Walnut





Green



Gray

Mahogany





Red Oak Mahogany

#### **Two-Toned Painted Finishes**

All door sections will be painted in the color chosen. All trim pieces will be white.







Green/White

Gray/White

Clay/White

Disclaimer: Actual door colors may vary slightly from brochure photos due to fluctuations in finishing or the printing process.

## choose your windows:

Single Car: Plain Window Square













Double Car: Plain Window Square

6 Window Square 12 Window Square



24 Window Square

16 Window Square 32 Window Square



Single Car: Plain Window Arched Double