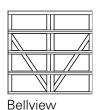

# 9700 MODEL CARRIAGE HOUSE STEEL

An insulated steel door offered in a wide variety of authentic carriage house designs





## Garage Door Design Center

## www.Wayne-Dalton.com

Go to Wayne-Dalton.com today and click on Design Center. Here you can upload a photo of your home and experiment with panel designs, color options, window styles and hardware designs. Instant curb appeal awaits with just the click of your mouse! Then print the results and go online to find your closest Wayne Dalton dealer.



## choose your style:

#### 7' High Doors



























**Arched Top** 















8' High Doors

#### **Square Top**













8'
high













**Arched Top** 















gton Charleston

### choose your color:

Choose one of our 15 beautiful factory-finished colors.

#### **Painted Finishes**









Green

#### **Stained Finishes**





Walnut





Green



Gray

Mahogany





Red Oak Mahogany

#### **Two-Toned Painted Finishes**

All door sections will be painted in the color chosen. All trim pieces will be white.







Green/White

Gray/White

Clay/White

Disclaimer: Actual door colors may vary slightly from brochure photos due to fluctuations in finishing or the printing process.

## choose your windows:

Single Car: Plain Window Square













Double Car: Plain Window Square

6 Window Square 12 Window Square



24 Window Square

16 Window Square 32 Window Square



Single Car: Plain Window Arched Doubl