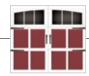

#### 7' High Doors

**Arched Top** 

8' High Doors

#### **Square Top**

8'
high

**Arched Top** 

gton Charleston