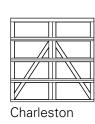

# 9700 MODEL CARRIAGE HOUSE STEEL

An insulated steel door offered in a wide variety of authentic carriage house designs





## Garage Door Design Center

## www.Wayne-Dalton.com

Go to Wayne-Dalton.com today and click on Design Center. Here you can upload a photo of your home and experiment with panel designs, color options, window styles and hardware designs. Instant curb appeal awaits with just the click of your mouse! Then print the results and go online to find your closest Wayne Dalton dealer.



## choose your style:

#### 7' High Doors



























**Arched Top** 















8' High Doors

#### **Square Top**













8'
high













**Arched Top** 















gton Charleston

### choose your color:

Choose one of our 15 beautiful factory-finished colors.

#### **Painted Finishes**









Green

#### **Stained Finishes**





Walnut





Green



Gray

Mahogany





Red Oak Mahogany

#### **Two-Toned Painted Finishes**

All door sections will be painted in the color chosen. All trim pieces will be white.







Green/White

Gray/White

Clay/White

Disclaimer: Actual door colors may vary slightly from brochure photos due to fluctuations in finishing or the printing process.

## choose your windows:

Single Car: Plain Window Square













Double Car: Plain Window Square

6 Window Square 12 Window Square



24 Window Square

16 Window Square 32 Window Square



Single Car: Plain Window A