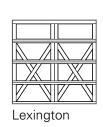

# 9700 MODEL CARRIAGE HOUSE STEEL

An insulated steel door offered in a wide variety of authentic carriage house designs





## Garage Door Design Center

## www.Wayne-Dalton.com

Go to Wayne-Dalton.com today and click on Design Center. Here you can upload a photo of your home and experiment with panel designs, color options, window styles and hardware designs. Instant curb appeal awaits with just the click of your mouse! Then print the results and go online to find your closest Wayne Dalton dealer.



## choose your style:

#### 7' High Doors



























**Arched Top** 















8' High Doors

#### **Square Top**













8'
high













**Arched Top** 















gton Charleston

### choose your color:

Choose one of our 15 beautiful factory-finished colors.

#### **Painted Finishes**









Green

#### **Stained Finishes**





Walnut





Green



Gray

Mahogany





Red Oak Mahogany

#### **Two-Toned Painted Finishes**

All door sections will be painted in the color chosen. All trim pieces will be white.







Green/White

Gray/White

Clay/White

Disclaimer: Actual door colors may vary slightly from brochure photos due to fluctuations in finishing or the printing process.

## choose your windows:

Single Car: Plain Window Square













Double Car: Plain Window Square

6 Window Square 12 Window Square



24 Window Square

16 Window Square 32 Window Square



Single Car: Plain Window