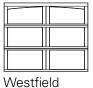

# 9700 MODEL CARRIAGE HOUSE STEEL

An insulated steel door offered in a wide variety of authentic carriage house designs





## Garage Door Design Center

## www.Wayne-Dalton.com

Go to Wayne-Dalton.com today and click on Design Center. Here you can upload a photo of your home and experiment with panel designs, color options, window styles and hardware designs. Instant curb appeal awaits with just the click of your mouse! Then print the results and go online to find your closest Wayne Dalton dealer.



## choose your style:

#### 7' High Doors



























**Arched Top** 















8' High Doors

#### **Square Top**













8'
high













**Arched Top** 















gton Charleston

### choose your color:

Choose one of our 15 beautiful factory-finished colors.

#### **Painted Finishes**









Green

#### **Stained Finishes**





Walnut





Green



Gray

Mahogany





Red Oak Mahogany

#### **Two-Toned Painted Finishes**

All door sections will be painted in the color chosen. All trim pieces will be white.







Green/White

Gray/White

Clay/White

Disclaimer: Actual door colors may vary slightly from brochure photos due to fluctuations in finishing or the printing process.

## choose your windows:

Single Car: Plain Window Square













Double Car: Plain Window Square

6 Window Square 12 Window Square



24 Window Square

16