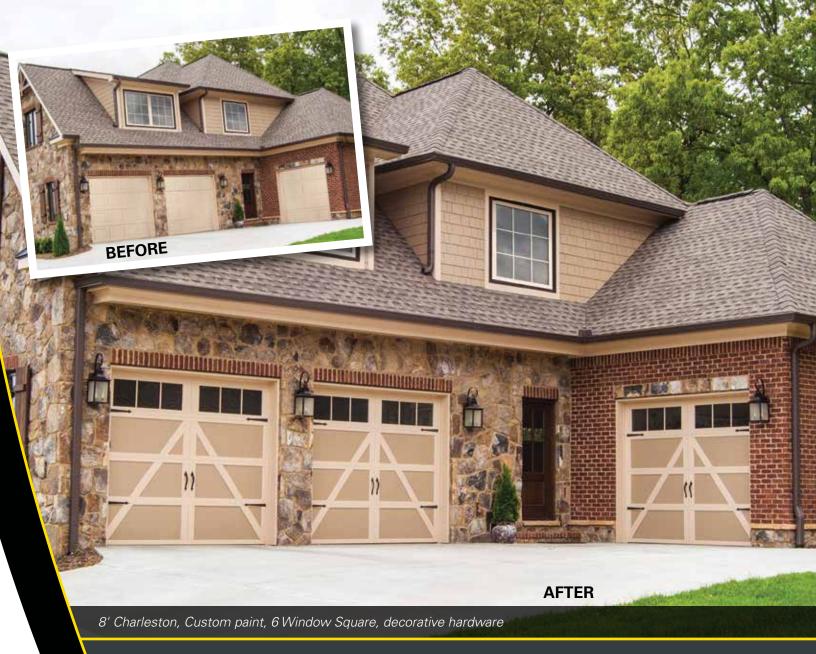

# 9700 MODEL CARRIAGE HOUSE STEEL

An insulated steel door offered in a wide variety of authentic carriage house designs





## Garage Door Design Center

## www.Wayne-Dalton.com

Go to Wayne-Dalton.com today and click on Design Center. Here you can upload a photo of your home and experiment with panel designs, color options, window styles and hardware designs. Instant curb appeal awaits with just the click of your mouse! Then print the results and go online to find your closest Wayne Dalton dealer.



## choose your style:

#### 7' High Doors



























**Arched Top** 















8' High Doors

#### **Square Top**













8'
high













**Arched Top** 















gton Charleston

### choose your color:

Choose one of our 15 beautiful factory-finished colors.

#### **Painted Finishes**









Green

#### **Stained Finishes**





Walnut





Green



Gray

Mahogany





Red