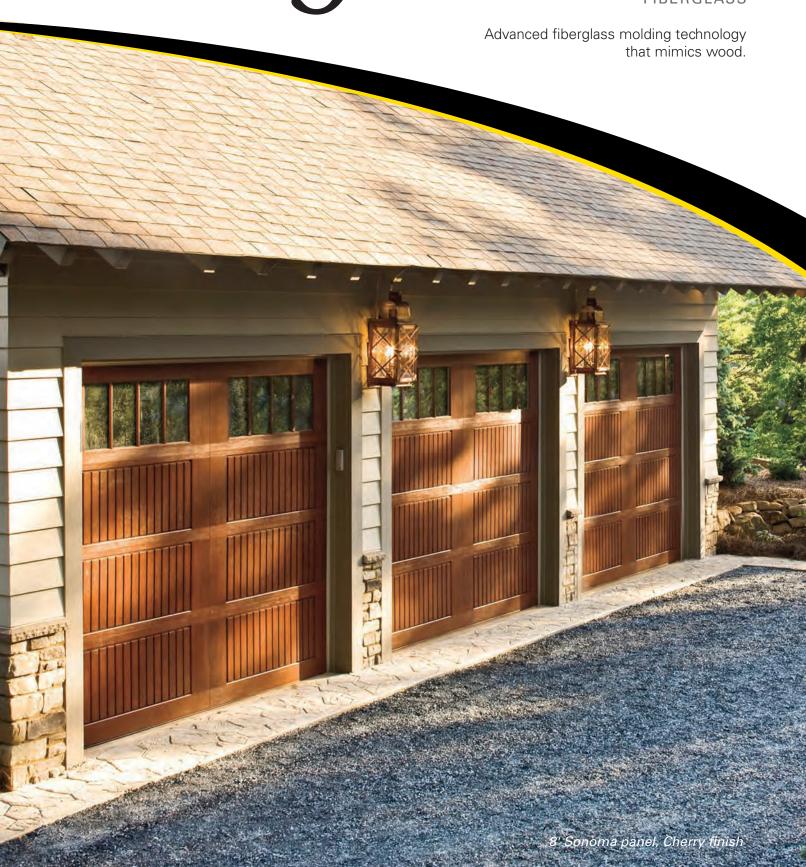

# most beautiful

wood garage door you've ever seen.

Model 9800 uses the Accugrain™ technology of Therma-Tru™, the most respected name in fiberglass doors. The artfully molded wood-grain fiberglass surface, combined with durable steel construction, produces a realistic, natural-looking wood texture, pattern and appearance. It won't warp, crack or rot like wood, or dent like steel might, providing years of outstanding performance and beauty.