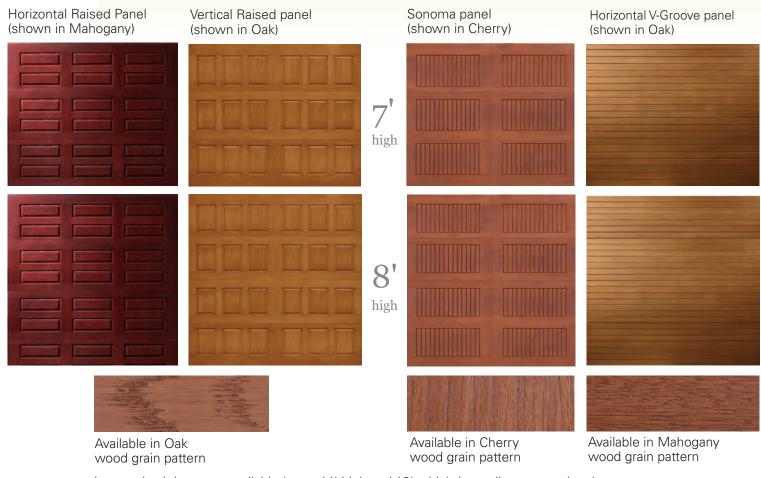

### choose your style:

Larger sized doors are available (up to 14' high and 18' wide) depending on panel style.