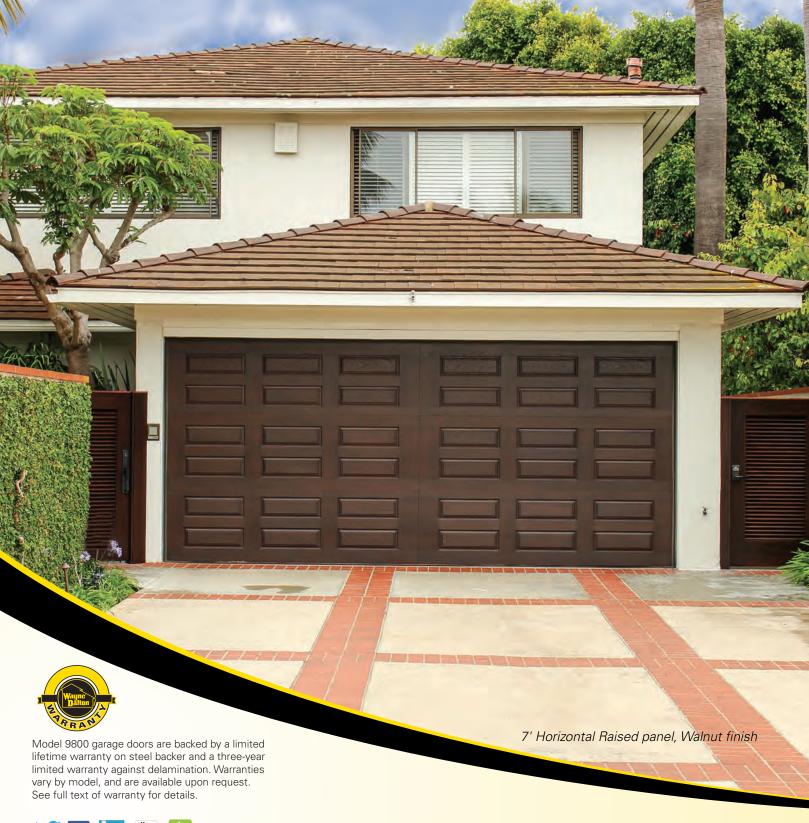

# most beautiful

wood garage door you've ever seen.

Model 9800 uses the Accugrain™ technology of Therma-Tru™, the most respected name in fiberglass doors. The artfully molded wood-grain fiberglass surface, combined with durable steel construction, produces a realistic, natural-looking wood texture, pattern and appearance. It won't warp, crack or rot like wood, or dent like steel might, providing years of outstanding performance and beauty.