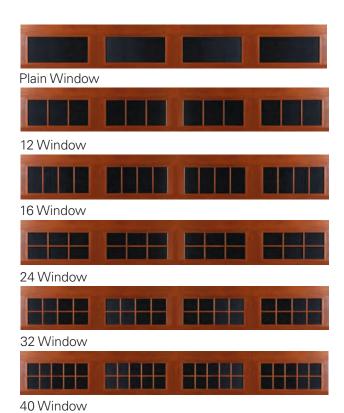

### choose your windows:

#### Double car door

For Horizontal Raised and Horizontal V-Groove panels:

Clear Glass

Satin Etched Privacy Glass

Obscure Glass