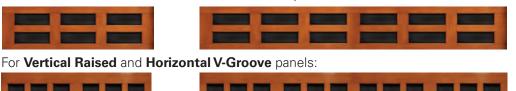

### choose your style:

Larger sized doors are available (up to 14' high and 18' wide) depending on panel style.

\* \* Available for Vertical Raised, Horizontal Raised and Horizontal V-Groove Panels up to 9'x8' and Sonoma Panel up to 9'x7'.