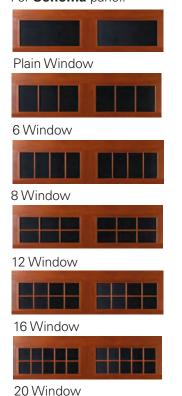

ted doors.

\* \* Available for Vertical Raised, Horizontal Raised and Horizontal V-Groove Panels up to 9'x8' and Sonoma Panel up to 9'x7'.



## Garage Door Design Center

### www.Wayne-Dalton.com

Go to Wayne-Dalton.com today and click on Design Center. Here you can upload a photo of your home and experiment with panel designs, color options, window styles and hardware designs. Instant curb appeal awaits with just the click of your mouse! Then print the results and go online to find your closest Wayne Dalton dealer.



### choose your style:



Larger sized doors are available (up to 14' high and 18' wide) depending on panel style.

### 2 choose your color:



### choose your windows:

#### Single car door

#### Double car door

For Horizontal Raised and Horizontal V-Groove panels:











Clear Glass



Satin Etched Privacy Glass



Obscure Glass

# 4

### choose your hardware:



















SOLD AND DISTRIBUTED BY:

2501 S. State Hwy 121 Bus., Ste 200 Lewisville, TX 75067 www.wayne-dalton.com