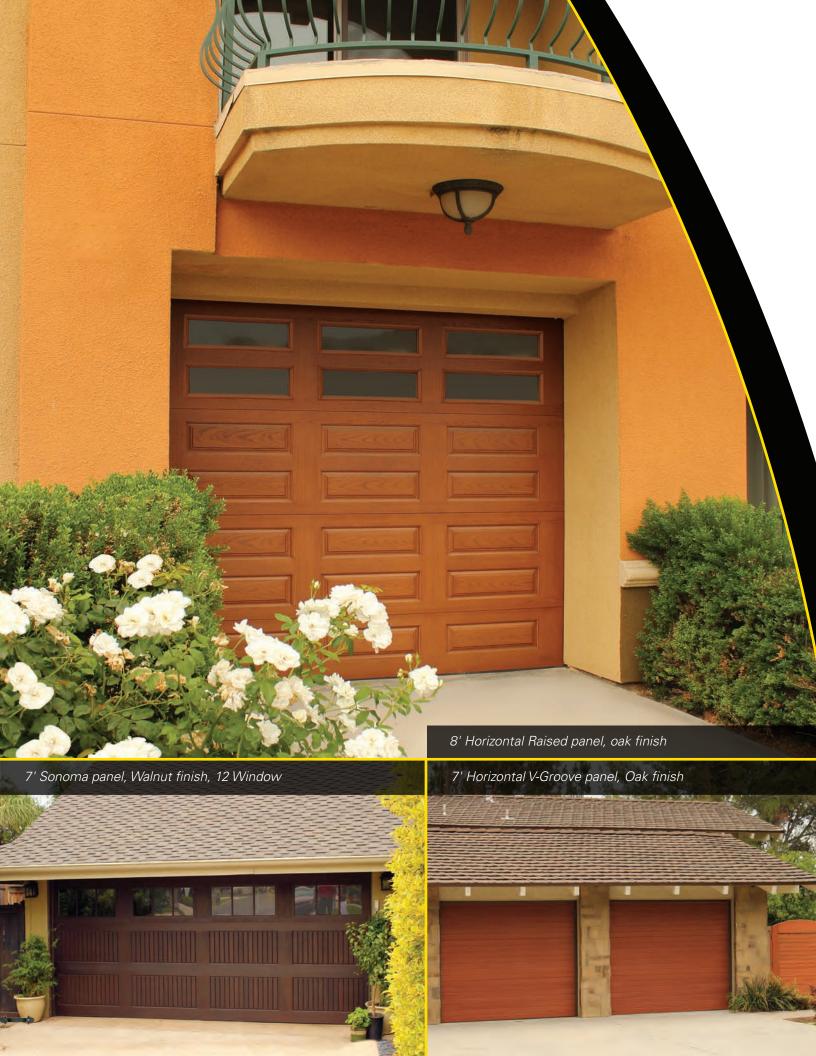

### choose your style:

Larger sized doors are available (up to 14' high and 18' wide) depending on panel style.