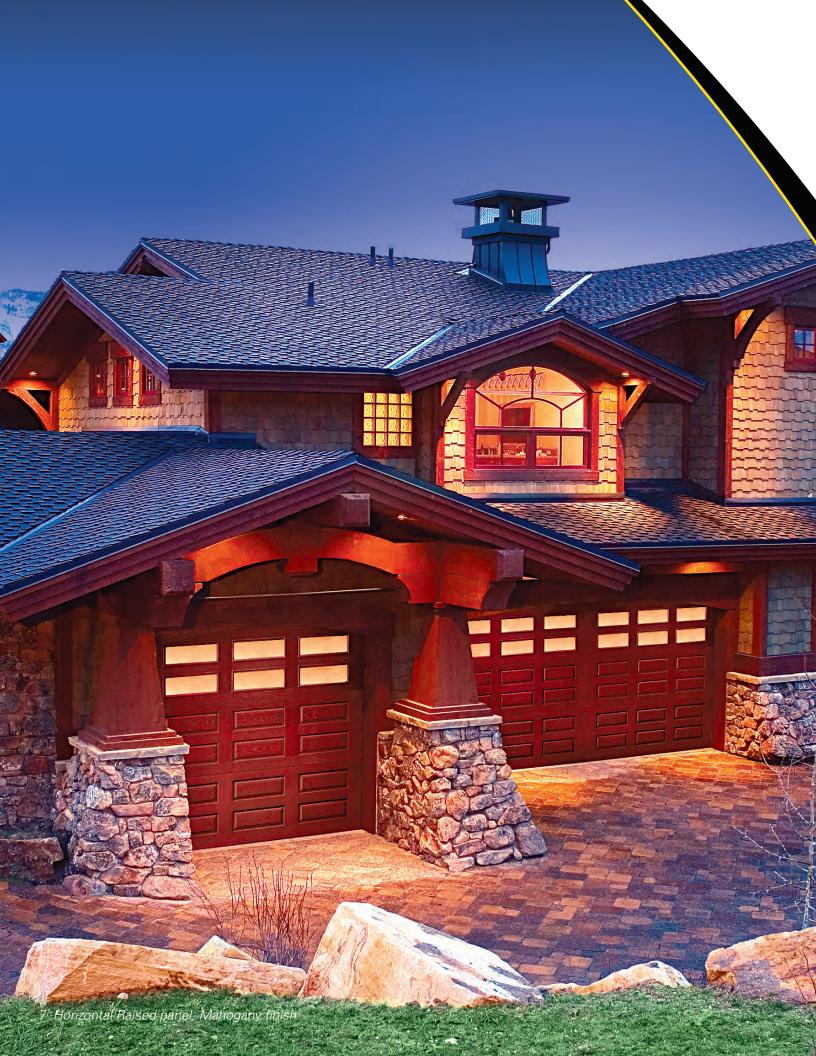

# most beautiful

wood garage door you've ever seen.

Model 9800 uses the Accugrain™ technology of Therma-Tru™, the most respected name in fiberglass doors. The artfully molded wood-grain fiberglass surface, combined with durable steel construction, produces a realistic, natural-looking wood texture, pattern and appearance. It won't warp, crack or rot like wood, or dent like steel might, providing years of outstanding performance and beauty.