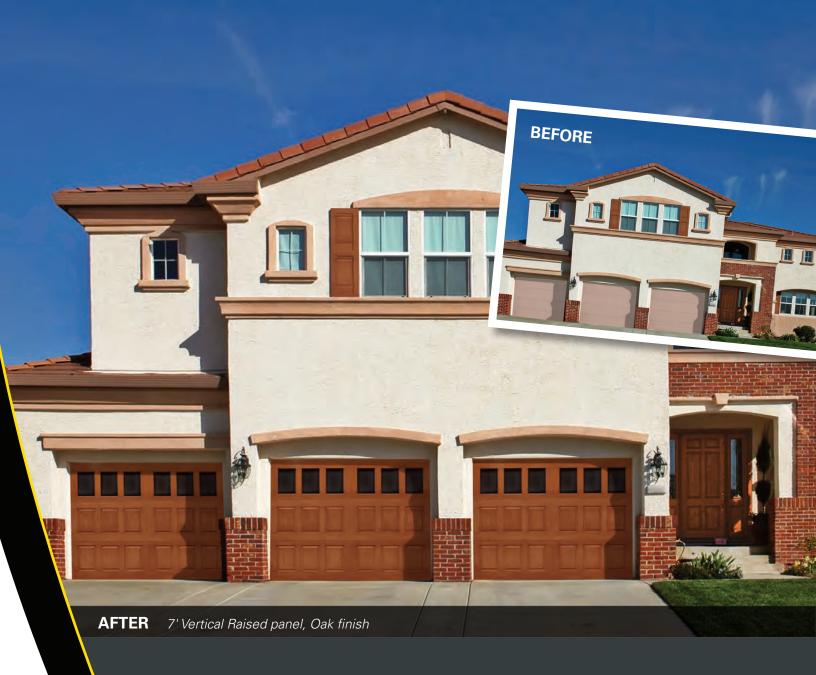

# most beautiful

wood garage door you've ever seen.

Model 9800 uses the Accugrain™ technology of Therma-Tru™, the most respected name in fiberglass doors. The artfully molded wood-grain fiberglass surface, combined with durable steel construction, produces a realistic, natural-looking wood texture, pattern and appearance. It won't warp, crack or rot like wood, or dent like steel might, providing years of outstanding performance and beauty.