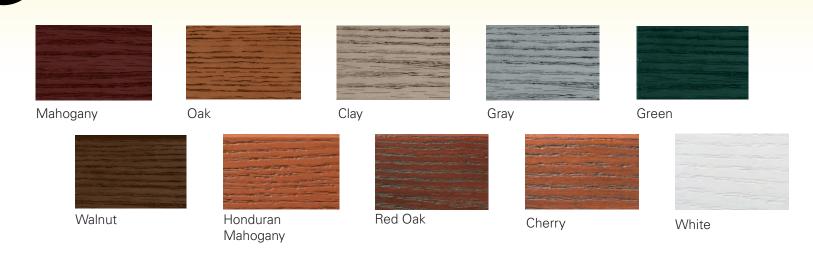

safely and cleanly contains the springs inside a steel tube.

\* Wayne Dalton uses a calculated door section R-value for our insulated doors.

\* \* Available for Vertical Raised, Horizontal Raised and Horizontal V-Groove Panels up to 9'x8' and Sonoma Panel up to 9'x7'.



## Garage Door Design Center

### www.Wayne-Dalton.com

Go to Wayne-Dalton.com today and click on Design Center. Here you can upload a photo of your home and experiment with panel designs, color options, window styles and hardware designs. Instant curb appeal awaits with just the click of your mouse! Then print the results and go online to find your closest Wayne Dalton dealer.



### choose your style:



Larger sized doors are available (up to 14' high and 18' wide) depending on panel style.

### 2 choose your color:



### choose your windows:

#### Single car door

#### Double car door

For Horizontal Raised and Horizontal V-Groove panels:











Clear Glass



Satin Etched Privacy Glass



Obscure Glass

# 4

### choose your hardware:



















SOLD AND DISTRIBUTED BY:

2501 S. State Hwy 121 Bus., Ste 200 Lewisville, TX 75067 www.wayne-dalton.com